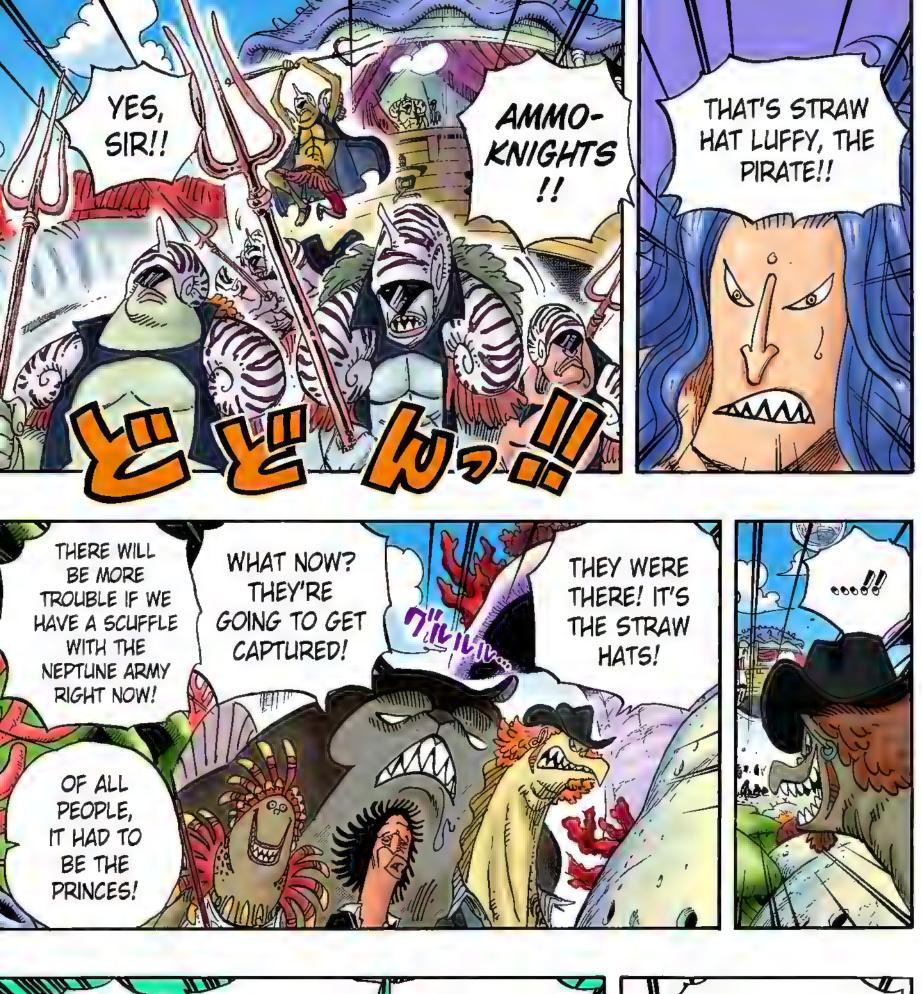

## Chapter 609: ADVENTURE ON FISH-MAN ISLAND

SANJI'S BLOOD TYPE IS PRETTY RARE, YOU KNOW.

WHO?

THE MERMAID

PRINCESS?

NO.

X

IF HE'D GOTTEN ANY MORE NOSEBLEEDS, IT WOULD'VE BEEN BAD. I'M ALL OUT OF HIS TYPE OF BLOOD.